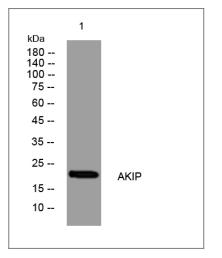

Western blot analysis of lysates from THP-1 cells, primary antibody was diluted at 1:1000, 4° over night