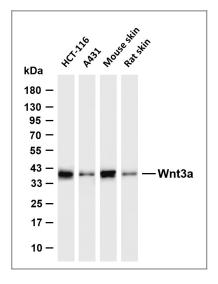

#### **I** Validation Data

Various whole cell lysates were separated by 4-20% SDS-PAGE, and the membrane was blotted with anti-Wnt3a (PT1070R) antibody. The HRP-conjugated Goat anti-Rabbit IgG (H + L) antibody was used to detect the antibody. Lane 1: HCT-116 Lane 2: A431 Lane 3: Mouse skin Lane 4: Rat skin Predicted band size: 39kDa Observed band size: 39kDa