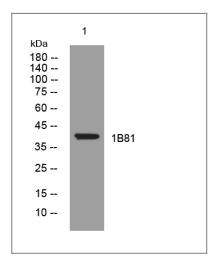

## **Validation Data**

Western blot analysis of lysates from Hela cells, primary antibody was diluted at 1:1000, 4° over night