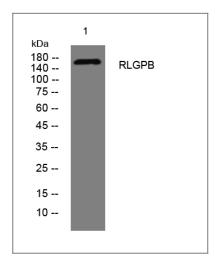

#### **I** Validation Data

Western blot analysis of lysates from HuvEc cells, primary antibody was diluted at 1:1000,  $4^{\circ}$ over night