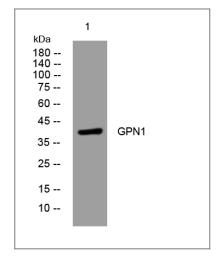

## **Validation Data**

Western blot analysis of lysates from Hela cells, primary antibody was diluted at 1:1000, 4° over night