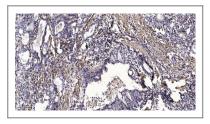

#### **Validation Data**

Western blot analysis of lysates from U2OS cells, primary antibody was diluted at 1:1000, 4° over night

Immunohistochemical analysis of paraffin-embedded human Gastric adenocarcinoma. 1, Antibody was diluted at 1:200(4° overnight). 2, Tris-EDTA,pH9.0 was used for antigen retrieval. 3,Secondary antibody was diluted at 1:200(room temperature, 45min).