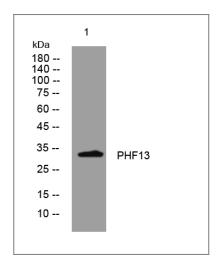

#### **Validation Data**

Western blot analysis of lysates from U2OS cells, primary antibody was diluted at 1:1000, 4° over night

Immunohistochemical analysis of paraffin-embedded human Gastric adenocarcinoma. 1, Antibody was diluted at 1:200(4° overnight). 2, Tris-EDTA,pH9.0 was used for antigen retrieval. 3,Secondary antibody was diluted at 1:200(room temperature, 45min).