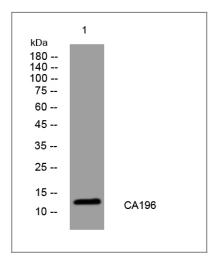

# **Validation Data**

Western blot analysis of lysates from MCF-7 cells, primary antibody was diluted at 1:1000,  $4^{\circ}$ over night