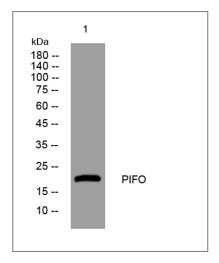

### **Validation Data**

Western blot analysis of lysates from SH-SY5Y cells, primary antibody was diluted at 1:1000, 4°over night

Immunohistochemical analysis of paraffin-embedded human liver cancer. 1, Antibody was diluted at 1:200(4° overnight). 2, Tris-EDTA,pH9.0 was used for antigen retrieval. 3,Secondary antibody was diluted at 1:200(room temperature, 45min).