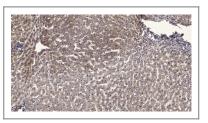

### **Validation Data**

Western blot analysis of lysates from SH-SY5Y cells, primary antibody was diluted at 1:1000, 4°over night

Immunohistochemical analysis of paraffin-embedded human liver cancer. 1, Antibody was diluted at 1:200(4° overnight). 2, Tris-EDTA,pH9.0 was used for antigen retrieval. 3,Secondary antibody was diluted at 1:200(room temperature, 45min).