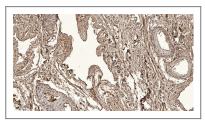

### **Validation Data**

Western blot analysis of lysates from MCF-7 cells, primary antibody was diluted at 1:1000, 4° over night

Immunohistochemical analysis of paraffin-embedded human oophoroma. 1, Antibody was diluted at 1:200(4° overnight). 2, Tris-EDTA,pH9.0 was used for antigen retrieval. 3,Secondary antibody was diluted at 1:200(room temperature, 45min).