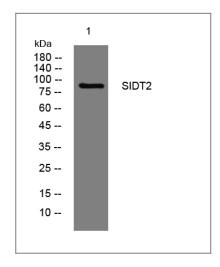

### **Validation Data**

Western blot analysis of lysates from MCF-7 cells, primary antibody was diluted at 1:1000, 4° over night

Immunohistochemical analysis of paraffin-embedded human oophoroma. 1, Antibody was diluted at 1:200(4° overnight). 2, Tris-EDTA,pH9.0 was used for antigen retrieval. 3,Secondary antibody was diluted at 1:200(room temperature, 45min).