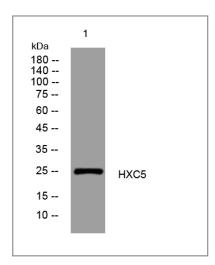

## **Validation Data**

Western blot analysis of lysates from HpeG2 cells, primary antibody was diluted at 1:1000, 4°over night