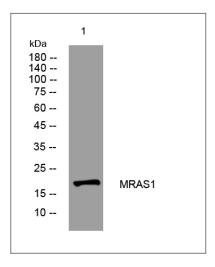

# **Validation Data**

Western blot analysis of lysates from PC-12 cells, primary antibody was diluted at 1:1000, 4°over night