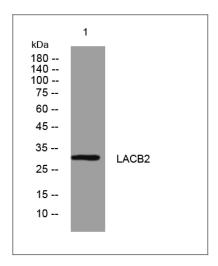

#### **Validation Data**

Western blot analysis of lysates from 293T cells, primary antibody was diluted at 1:1000, 4° over night

Immunohistochemical analysis of paraffin-embedded human liver cancer. 1, Antibody was diluted at 1:200(4° overnight). 2, Tris-EDTA,pH9.0 was used for antigen retrieval. 3,Secondary antibody was diluted at 1:200(room temperature, 45min).