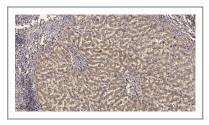

#### **Validation Data**

Western blot analysis of lysates from 293T cells, primary antibody was diluted at 1:1000, 4° over night

Immunohistochemical analysis of paraffin-embedded human liver cancer. 1, Antibody was diluted at 1:200(4° overnight). 2, Tris-EDTA,pH9.0 was used for antigen retrieval. 3,Secondary antibody was diluted at 1:200(room temperature, 45min).