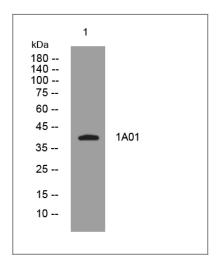

## **Validation Data**

Western blot analysis of lysates from SW480 cells, primary antibody was diluted at 1:1000, 4° over night