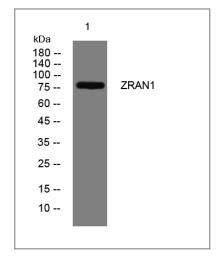

### **Validation Data**

Western blot analysis of lysates from HpeG2 cells, primary antibody was diluted at 1:1000, 4°over night