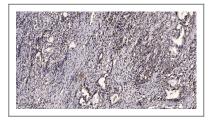

## **| Validation Data**

Western blot analysis of lysates from DU145 cells, primary antibody was diluted at 1:1000, 4° over night

Immunohistochemical analysis of paraffin-embedded human Gastric adenocarcinoma. 1, Antibody was diluted at 1:200(4° overnight). 2, Tris-EDTA,pH9.0 was used for antigen retrieval. 3,Secondary antibody was diluted at 1:200(room temperature, 45min).