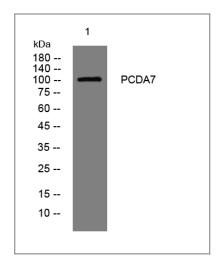

## **| Validation Data**

Western blot analysis of lysates from DU145 cells, primary antibody was diluted at 1:1000, 4° over night

Immunohistochemical analysis of paraffin-embedded human Gastric adenocarcinoma. 1, Antibody was diluted at 1:200(4° overnight). 2, Tris-EDTA,pH9.0 was used for antigen retrieval. 3,Secondary antibody was diluted at 1:200(room temperature, 45min).