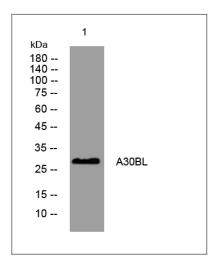

# **Validation Data**

Western blot analysis of lysates from A549 cells, primary antibody was diluted at 1:1000, 4° over night