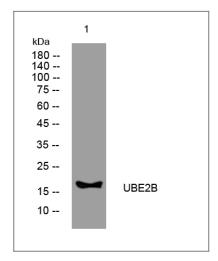

### **Validation Data**

Western blot analysis of lysates from A549 cells, primary antibody was diluted at 1:1000, 4° over night