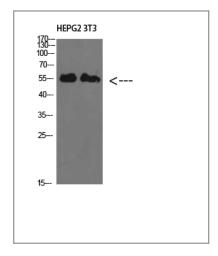

### **Validation Data**

Western Blot analysis of HEPG2 3T3 cells using IL-17RB Polyclonal Antibody diluted at 1:1000. Secondary antibody(catalog#:RS0002) was diluted at 1:20000