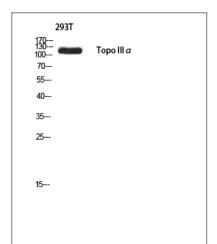

## **Validation Data**

Western blot analysis of 293T using Topo IIIa antibody. Antibody was diluted at 1:500. Secondary antibody(catalog#:RS0002) was diluted at 1:20000 cells nucleus extracted by Minute TM Cytoplasmic and Nuclear Fractionation kit (SC-003,Inventbiotech,MN,USA).