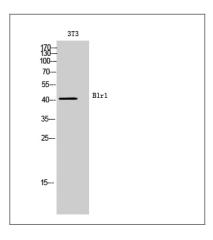

## **Validation Data**

Western Blot analysis of NIH-3T3 cells using Blr1 Polyclonal Antibody. Secondary antibody(catalog#:RS0002) was diluted at 1:20000

Western Blot analysis of 3T3 cells using Blr1 Polyclonal Antibody. Secondary antibody(catalog#:RS0002) was diluted at 1:20000