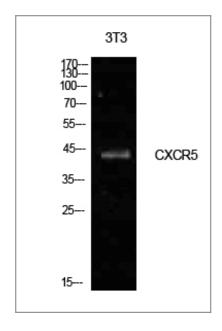

## **Validation Data**

Western Blot analysis of NIH-3T3 cells using Blr1 Polyclonal Antibody. Secondary antibody(catalog#:RS0002) was diluted at 1:20000

Western Blot analysis of 3T3 cells using Blr1 Polyclonal Antibody. Secondary antibody(catalog#:RS0002) was diluted at 1:20000