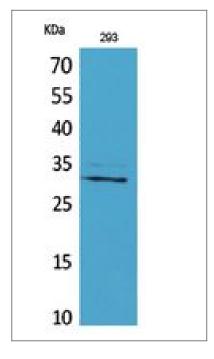

#### **Validation Data**

Western Blot analysis of 293 cells using CGREF1 Polyclonal Antibody. Secondary antibody(catalog#:RS0002) was diluted at 1:20000

Immunohistochemical analysis of paraffin-embedded human-brain, antibody was diluted at 1:100

Western blot analysis of lysate from 293 cells, using CGREF1 Antibody.