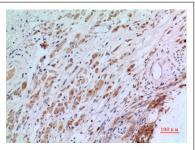

#### **Validation Data**

Western Blot analysis of 293 cells using CGREF1 Polyclonal Antibody. Secondary antibody(catalog#:RS0002) was diluted at 1:20000

Immunohistochemical analysis of paraffin-embedded human-brain, antibody was diluted at 1:100