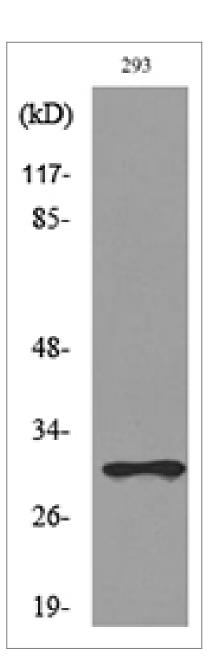

#### **Validation Data**

Western Blot analysis of 293 cells using CGREF1 Polyclonal Antibody. Secondary antibody(catalog#:RS0002) was diluted at 1:20000

Immunohistochemical analysis of paraffin-embedded human-brain, antibody was diluted at 1:100

Western blot analysis of lysate from 293 cells, using CGREF1 Antibody.