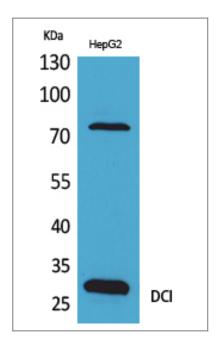

#### **| Validation Data**

Western Blot analysis of HepG2 cells using DCI Polyclonal Antibody. Secondary antibody(catalog#:RS0002) was diluted at 1:20000

Immunohistochemical analysis of paraffin-embedded human-liver, antibody was diluted at 1:100