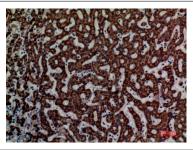

#### **| Validation Data**

Western Blot analysis of HepG2 cells using DCI Polyclonal Antibody. Secondary antibody(catalog#:RS0002) was diluted at 1:20000

Immunohistochemical analysis of paraffin-embedded human-liver, antibody was diluted at 1:100