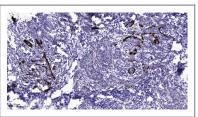

#### **I** Validation Data

Western blot analysis of lysates from LOVO cells, using SLC30A1 Antibody. The lane on the right is blocked with the synthesized peptide.

Immunohistochemical analysis of paraffin-embedded human Breast cancer. 1, Antibody was diluted at 1:200(4° overnight). 2, Tris-EDTA,pH9.0 was used for antigen retrieval. 3,Secondary antibody was diluted at 1:200(room temperature, 45min).