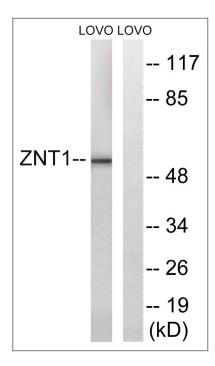

#### **I** Validation Data

Western blot analysis of lysates from LOVO cells, using SLC30A1 Antibody. The lane on the right is blocked with the synthesized peptide.

Immunohistochemical analysis of paraffin-embedded human Breast cancer. 1, Antibody was diluted at 1:200(4° overnight). 2, Tris-EDTA,pH9.0 was used for antigen retrieval. 3,Secondary antibody was diluted at 1:200(room temperature, 45min).