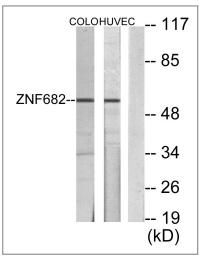

Western blot analysis of lysates from COLO205 and HUVEC cells, using ZNF682 Antibody. The lane on the right is blocked with the synthesized peptide.