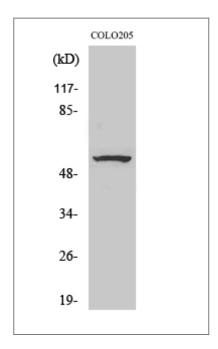

#### **Validation Data**

Western Blot analysis of various cells using ZNF682 Polyclonal Antibody. Secondary antibody(catalog#:RS0002) was diluted at 1:20000 cells nucleus extracted by Minute TM Cytoplasmic and Nuclear Fractionation kit (SC-003,Inventbiotech,MN,USA).