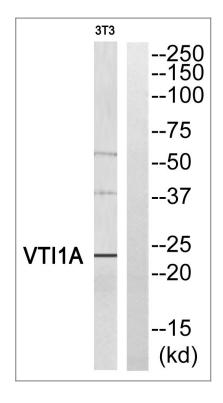

### **Validation Data**

Western blot analysis of VTI1A Antibody. The lane on the right is blocked with the VTI1A peptide.

Western blot analysis of the lysates from HUVECcells using VTI1A antibody.