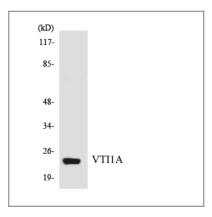

### **Validation Data**

Western blot analysis of VTI1A Antibody. The lane on the right is blocked with the VTI1A peptide.

Western blot analysis of the lysates from HUVECcells using VTI1A antibody.