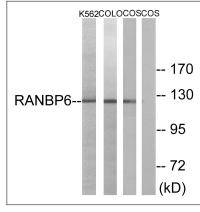

## Validation Data

Western blot analysis of lysates from COS7, K562, and COLO cells, using RANBP6 Antibody. The lane on the right is blocked with the synthesized peptide.

Immunohistochemical analysis of paraffin-embedded human liver cancer. 1, Antibody was diluted at 1:200(4° overnight). 2, Tris-EDTA,pH9.0 was used for antigen retrieval. 3,Secondary antibody was diluted at 1:200(room temperature, 45min).