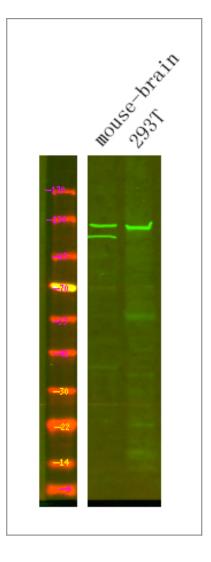

Western Blot analysis of Various cells using primary antibody at 1:1000 dilution 4°C, overnight. Secondary antibody(catalog#:RS23920) was diluted at 1:10000 25°C, 1.5hours