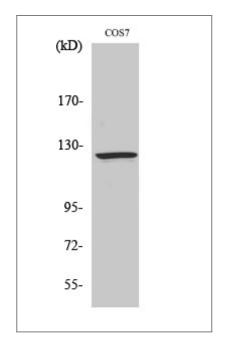

## Validation Data

Western blot analysis of lysates from COS7, K562, and COLO cells, using RANBP6 Antibody. The lane on the right is blocked with the synthesized peptide.

Immunohistochemical analysis of paraffin-embedded human liver cancer. 1, Antibody was diluted at 1:200(4° overnight). 2, Tris-EDTA,pH9.0 was used for antigen retrieval. 3,Secondary antibody was diluted at 1:200(room temperature, 45min).