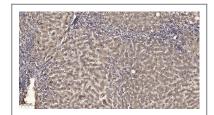

## Validation Data

Western blot analysis of lysates from COS7, K562, and COLO cells, using RANBP6 Antibody. The lane on the right is blocked with the synthesized peptide.

Immunohistochemical analysis of paraffin-embedded human liver cancer. 1, Antibody was diluted at 1:200(4° overnight). 2, Tris-EDTA,pH9.0 was used for antigen retrieval. 3,Secondary antibody was diluted at 1:200(room temperature, 45min).