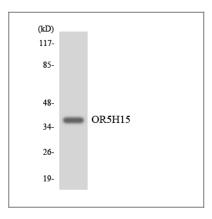

Western blot analysis of lysates from COLO cells, using OR5H15 Antibody. The lane on the right is blocked with the synthesized peptide.

Western blot analysis of the lysates from HeLa cells using OR5H15 antibody.