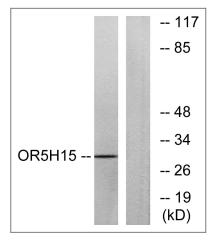

Western blot analysis of lysates from COLO cells, using OR5H15 Antibody. The lane on the right is blocked with the synthesized peptide.

Western blot analysis of the lysates from HeLa cells using OR5H15 antibody.