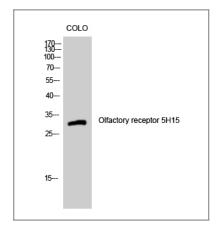

### **Validation Data**

Western Blot analysis of COLO cells using Olfactory receptor 5H15 Polyclonal Antibody

Immunofluorescence analysis of MCF7 cells, using OR5H15 Antibody. The picture on the right is blocked with the synthesized peptide.