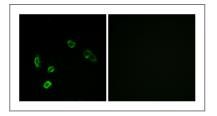

### **Validation Data**

Western Blot analysis of COLO cells using Olfactory receptor 5H15 Polyclonal Antibody

Immunofluorescence analysis of MCF7 cells, using OR5H15 Antibody. The picture on the right is blocked with the synthesized peptide.