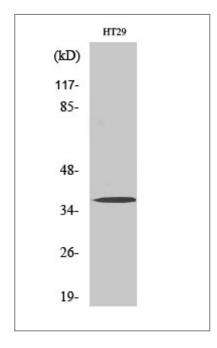

Western blot analysis of lysates from HT-29 cells, using OR51B2 Antibody. The lane on the right is blocked with the synthesized peptide.

Western blot analysis of the lysates from K562 cells using OR51B2 antibody.