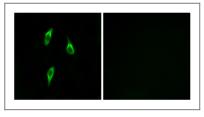

# | Validation Data

Western Blot analysis of various cells using Olfactory receptor 51B2 Polyclonal Antibody diluted at 1:500

Immunofluorescence analysis of LOVO cells, using OR51B2 Antibody. The picture on the right is blocked with the synthesized peptide.