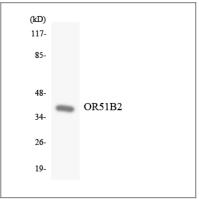

# | Validation Data

Western Blot analysis of various cells using Olfactory receptor 51B2 Polyclonal Antibody diluted at 1:500

Immunofluorescence analysis of LOVO cells, using OR51B2 Antibody. The picture on the right is blocked with the synthesized peptide.