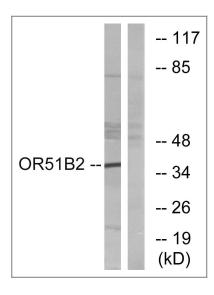

Western blot analysis of lysates from HT-29 cells, using OR51B2 Antibody. The lane on the right is blocked with the synthesized peptide.

Western blot analysis of the lysates from K562 cells using OR51B2 antibody.