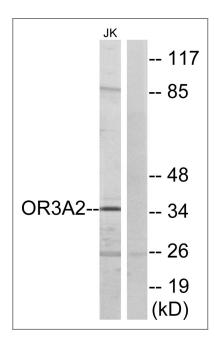

#### **Validation Data**

Immunofluorescence analysis of MCF7 cells, using OR3A2 Antibody. The picture on the right is blocked with the synthesized peptide.

Western blot analysis of lysates from Jurkat cells, using OR3A2 Antibody. The lane on the right is blocked with the synthesized peptide.