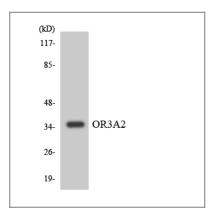

dy detects endogenous levels of Olfactory

receptor 3A2 protein.

# | Target Information

Gene name

OR3A2

**Protein Name** 

Olfactory receptor 3A2

| Organism | Gene ID | UniProt ID |
|----------|---------|------------|
| Human    | 4995;   | P47893;    |

Cellular Localization Cell membrane; Multi-pass membrane protein.

**Function** 

Caution:It is uncertain whether Met-1 or Met-7 is the initiator.,Function:Odorant receptor .,similarity:Belongs to the G-protein coupled receptor 1 family.,

#### **Validation Data**



Immunofluorescence analysis of MCF7 cells, using OR3A2 Antibody. The picture on the right is blocked with the synthesized peptide.



Western blot analysis of lysates from Jurkat cells, using OR3A2 Antibody. The lane on the right is blocked with the synthesized peptide.



Western blot analysis of the lysates from COLO205 cells using OR3A2 antibody.

#### | Contact information

Orders: order.cn@immunoway.com Support: support.cn@immunoway.com

Telephone: 400-8787-807(China)

Website: http://www.immunoway.com.cn

Address: 2200 Ringwood Ave San Jose, CA 95131 USA



Please scan the QR code to access additional product information:

Olfactory receptor
3A2 Rabbit pAb

For Research Use Only. Not for Use in Diagnostic Procedures.

Antibody | ELISA Kits | Protein | Reagents