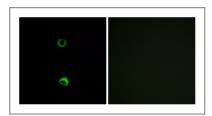

#### **Validation Data**

Immunofluorescence analysis of MCF7 cells, using OR3A2 Antibody. The picture on the right is blocked with the synthesized peptide.

Western blot analysis of lysates from Jurkat cells, using OR3A2 Antibody. The lane on the right is blocked with the synthesized peptide.