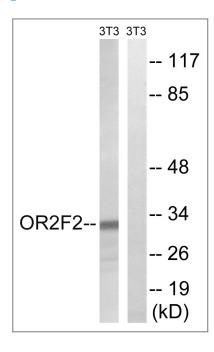

#### **Validation Data**

Western blot analysis of lysates from NIH/3T3 cells, using OR2F2 Antibody. The lane on the right is blocked with the synthesized peptide.