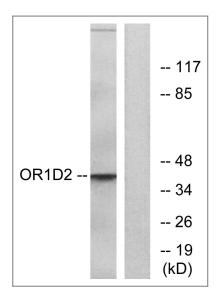

### **Validation Data**

Immunofluorescence analysis of HUVEC cells, using OR1D2 Antibody. The picture on the right is blocked with the synthesized peptide.

Western blot analysis of lysates from Jurkat cells, using OR1D2 Antibody. The lane on the right is blocked with the synthesized peptide.