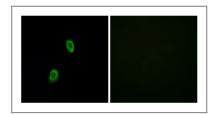

### **Validation Data**

Immunofluorescence analysis of HUVEC cells, using OR1D2 Antibody. The picture on the right is blocked with the synthesized peptide.

Western blot analysis of lysates from Jurkat cells, using OR1D2 Antibody. The lane on the right is blocked with the synthesized peptide.