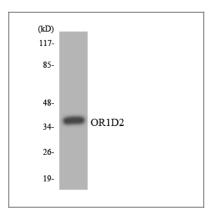

ptor 1D2

Organism Gene ID UniProt ID

Human <u>4991;</u> <u>P34982;</u>

Cellular Localization Cell membrane; Multi-pass membrane protein. In spermatazoa is localized in the midpiece and is translocated to the head region upon receptor stimulation with bourgeonal.

**Tissue specificity** Expressed in testis. Expressed in spermatozoa (at protein level). Expressed in olfactory

epithelium.

**Function** Function:Odorant receptor ., similarity:Belongs to the G-protein coupled receptor 1 family.,

### **Validation Data**



Immunofluorescence analysis of HUVEC cells, using OR1D2 Antibody. The picture on the right is blocked with the synthesized peptide.



Western blot analysis of lysates from Jurkat cells, using OR1D2 Antibody. The lane on the right is blocked with the synthesized peptide.



Western blot analysis of the lysates from HepG2 cells using OR1D2 antibody.

#### I Contact information

Orders: order.cn@immunoway.com Support: support.cn@immunoway.com

Telephone: 400-8787-807(China)

Website: http://www.immunoway.com.cn

Address: 2200 Ringwood Ave San Jose, CA 95131 USA



Please scan the QR code to access additional product information:

Olfactory receptor
1D2 Rabbit pAb

For Research Use Only. Not for Use in Diagnostic Procedures.

Antibody | ELISA Kits | Protein | Reagents