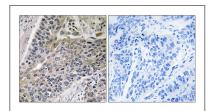

#### **Validation Data**

Immunohistochemistry analysis of paraffin-embedded human lung carcinoma tissue, using MRPS7 Antibody. The picture on the right is blocked with the synthesized peptide.

Western blot analysis of lysates from rat tongue cells, using MRPS7 Antibody. The lane on the right is blocked with the synthesized peptide.