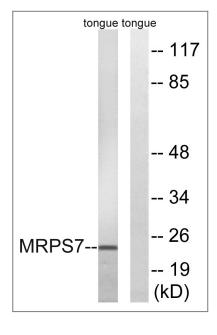

#### **Validation Data**

Immunohistochemistry analysis of paraffin-embedded human lung carcinoma tissue, using MRPS7 Antibody. The picture on the right is blocked with the synthesized peptide.

Western blot analysis of lysates from rat tongue cells, using MRPS7 Antibody. The lane on the right is blocked with the synthesized peptide.