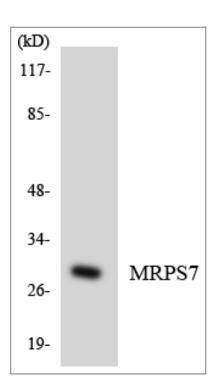

Human    | <u>51081</u> ; | <u>Q9Y2R9;</u> |
| Mouse    | <u>50529;</u>  | <u>Q80X85;</u> |
| Rat      | 113958;        | <u>Q5I0K8;</u> |

Cellular Localization Mitochondrion.

Tissue specificity Eye, Skeletal muscle, Small intestine, Umbilical cord blood,

**Function** similarity:Belongs to the ribosomal protein S7P family.,subunit:Component of the

mitochondrial ribosome small subunit (28S) which comprises a 12S rRNA and about 30

distinct proteins.,

#### **Validation Data**



Immunohistochemistry analysis of paraffin-embedded human lung carcinoma tissue, using MRPS7 Antibody. The picture on the right is blocked with the synthesized peptide.



Western blot analysis of lysates from rat tongue cells, using MRPS7 Antibody. The lane on the right is blocked with the synthesized peptide.



Western blot analysis of the lysates from HeLa cells using MRPS7 antibody.

### | Contact information

Orders: order.cn@immunoway.com Support: support.cn@immunoway.com

Telephone: 400-8787-807(China)

Website: http://www.immunoway.com.cn

Address: 2200 Ringwood Ave San Jose, CA 95131 USA



Please scan the QR code to access additional product information:

MRP-S7 Rabbit pAb

For Research Use Only. Not for Use in Diagnostic Procedures.

Antibody | ELISA Kits | Protein | Reagents