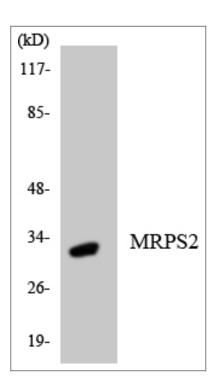

ndrial

| Organism | Gene ID       | UniProt ID     |  |
|----------|---------------|----------------|--|
| Human    | <u>51116;</u> | <u>Q9Y399;</u> |  |
| Mouse    |               | <u>Q924T2;</u> |  |

Cellular Localization Mitochondrion .

Tissue specificity Brain, Lung, Skin,

**Function** sequence Caution:Wrong choice of frame.,similarity:Belongs to the ribosomal protein S2P

family, subunit: Component of the mitochondrial ribosome small subunit (28S) which

comprises a 12S rRNA and about 30 distinct proteins.,

#### **I** Validation Data



Western blot analysis of MRPS2 Antibody. The lane on the right is blocked with the MRPS2 peptide.



Immunohistochemistryt analysis of paraffin-embedded human brain, using MRPS2 Antibody. The lane on the right is blocked with the MRPS2 peptide.



Western blot analysis of the lysates from HepG2 cells using MRPS2 antibody.

#### | Contact information

Orders: order.cn@immunoway.com Support: support.cn@immunoway.com

Telephone: 400-8787-807(China)

Website: http://www.immunoway.com.cn

Address: 2200 Ringwood Ave San Jose, CA 95131 USA



Please scan the QR code to access additional product information:

MRP-S2 Rabbit pAb

For Research Use Only. Not for Use in Diagnostic Procedures.

Antibody | ELISA Kits | Protein | Reagents