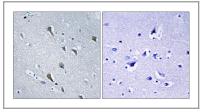

#### **I** Validation Data

Western blot analysis of MRPS2 Antibody. The lane on the right is blocked with the MRPS2 peptide.

Immunohistochemistryt analysis of paraffin-embedded human brain, using MRPS2 Antibody. The lane on the right is blocked with the MRPS2 peptide.