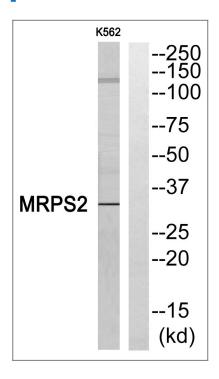

#### **I** Validation Data

Western blot analysis of MRPS2 Antibody. The lane on the right is blocked with the MRPS2 peptide.

Immunohistochemistryt analysis of paraffin-embedded human brain, using MRPS2 Antibody. The lane on the right is blocked with the MRPS2 peptide.