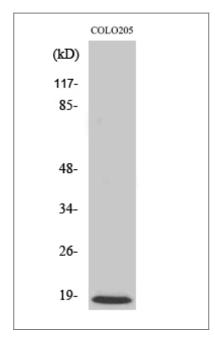

# | Validation Data

Western Blot analysis of various cells using MRP-L50 Polyclonal Antibody

Western blot analysis of lysates from COLO and HT-29 cells, using MRPL50 Antibody. The lane on the right is blocked with the synthesized peptide.