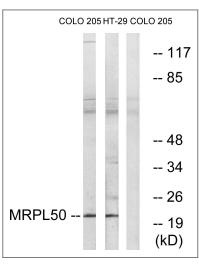

# | Validation Data

Western Blot analysis of various cells using MRP-L50 Polyclonal Antibody

Western blot analysis of lysates from COLO and HT-29 cells, using MRPL50 Antibody. The lane on the right is blocked with the synthesized peptide.