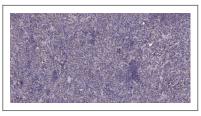

# | Validation Data

Western Blot analysis of various cells using MRP-L18 Polyclonal Antibody diluted at 1:1000

Western blot analysis of the lysates from HUVECcells using MRPL18 antibody.

Immunohistochemical analysis of paraffin-embedded human Colon cancer. 1, Antibody was diluted at 1:200(4° overnight). 2, Tris-EDTA,pH9.0 was used for antigen retrieval. 3,Secondary antibody was diluted at 1:200(room temperature, 45min).