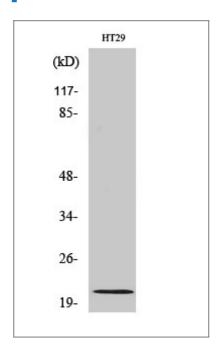

# | Validation Data

Western Blot analysis of various cells using MRP-L18 Polyclonal Antibody diluted at 1:1000

Western blot analysis of the lysates from HUVECcells using MRPL18 antibody.

Immunohistochemical analysis of paraffin-embedded human Colon cancer. 1, Antibody was diluted at 1:200(4° overnight). 2, Tris-EDTA,pH9.0 was used for antigen retrieval. 3,Secondary antibody was diluted at 1:200(room temperature, 45min).