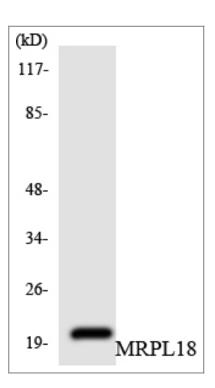

# | Validation Data

Western Blot analysis of various cells using MRP-L18 Polyclonal Antibody diluted at 1:1000

Western blot analysis of the lysates from HUVECcells using MRPL18 antibody.

Immunohistochemical analysis of paraffin-embedded human Colon cancer. 1, Antibody was diluted at 1:200(4° overnight). 2, Tris-EDTA,pH9.0 was used for antigen retrieval. 3,Secondary antibody was diluted at 1:200(room temperature, 45min).