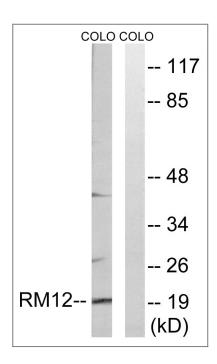

### | Validation Data

Western Blot analysis of various cells using MRP-L12 Polyclonal Antibody

Western blot analysis of lysates from COLO cells, using MRPL12 Antibody. The lane on the right is blocked with the synthesized peptide.