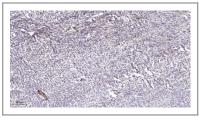

Immunohistochemical analysis of paraffin-embedded human Colon cancer. 1, Antibody was diluted at 1:200(4° overnight). 2, Tris-EDTA,pH9.0 was used for antigen retrieval. 3,Secondary antibody was diluted at 1:200(room temperature, 45min).