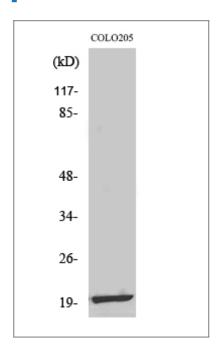

### | Validation Data

Western Blot analysis of various cells using MRP-L12 Polyclonal Antibody

Western blot analysis of lysates from COLO cells, using MRPL12 Antibody. The lane on the right is blocked with the synthesized peptide.