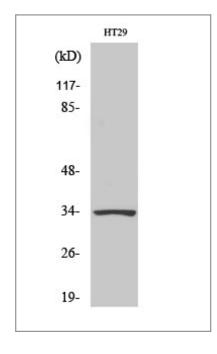

rotein.

# | Target Information

Gene name HOXB4

**Protein Name** Homeobox protein Hox-B4

| Organism | Gene ID       | UniProt ID     |
|----------|---------------|----------------|
| Human    | <u>3214;</u>  | <u>P17483;</u> |
| Mouse    | <u>15412;</u> | <u>P10284;</u> |

Cellular Localization Nucleus.

Tissue specificity Placenta, Testis, Uterus,

**Function** developmental stage:Expressed in whole embryos and fetuses at 5-9 weeks from

conception., Function: Sequence-specific transcription factor which is part of a

developmental regulatory system that provides cells with specific positional identities on the anterior-posterior axis., similarity: Belongs to the Antp homeobox family. Deformed

subfamily., similarity: Contains 1 homeobox DNA-binding domain.,

#### **Validation Data**



Western Blot analysis of various cells using HoxB4 Polyclonal Antibody diluted at 1:1000 cells nucleus extracted by Minute TM Cytoplasmic and Nuclear Fractionation kit (SC-003,Inventbiotech,MN,USA).



Western blot analysis of lysate from HT29 cells, using HoxB4 antibody.

## | Contact information

Orders: order.cn@immunoway.com Support: support.cn@immunoway.com

Telephone: 400-8787-807(China)

Website: http://www.immunoway.com.cn

Address: 2200 Ringwood Ave San Jose, CA 95131 USA



Please scan the QR code to access additional product information: **HoxB4 Rabbit pAb** 

For Research Use Only. Not for Use in Diagnostic Procedures.

Antibody | ELISA Kits | Protein | Reagents