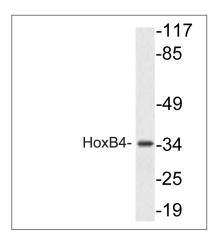

#### **Validation Data**

Western Blot analysis of various cells using HoxB4 Polyclonal Antibody diluted at 1:1000 cells nucleus extracted by Minute TM Cytoplasmic and Nuclear Fractionation kit (SC-003,Inventbiotech,MN,USA).