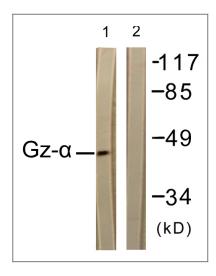

Western blot analysis of lysates from COS7 cells, treated with PMA 125ng/ml 30', using Gz-alpha Antibody. The lane on the right is blocked with the synthesized peptide.