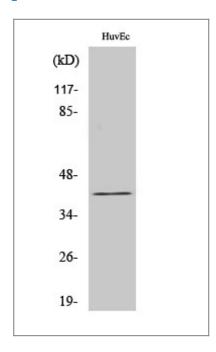

### **Validation Data**

Western Blot analysis of various cells using Gz-α Polyclonal Antibody

Immunohistochemistry analysis of paraffin-embedded human brain tissue, using Gz-alpha Antibody. The picture on the right is blocked with the synthesized peptide.