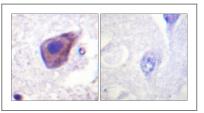

### **Validation Data**

Western Blot analysis of various cells using Gz-α Polyclonal Antibody

Immunohistochemistry analysis of paraffin-embedded human brain tissue, using Gz-alpha Antibody. The picture on the right is blocked with the synthesized peptide.