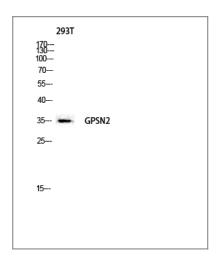

#### **| Validation Data**

Western blot analysis of 293T lysis using GPSN2 antibody. Antibody was diluted at 1:2000

Immunohistochemistry analysis of paraffin-embedded human breast carcinoma tissue, using GPSN2 Antibody. The picture on the right is blocked with the synthesized peptide.