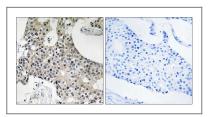

#### **| Validation Data**

Western blot analysis of 293T lysis using GPSN2 antibody. Antibody was diluted at 1:2000

Immunohistochemistry analysis of paraffin-embedded human breast carcinoma tissue, using GPSN2 Antibody. The picture on the right is blocked with the synthesized peptide.