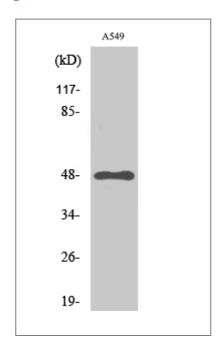

### **Validation Data**

Western Blot analysis of various cells using GPR83 Polyclonal Antibody

Western blot analysis of GPR83 Antibody. The lane on the right is blocked with the GPR83 peptide.