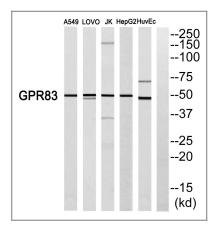

### **Validation Data**

Western Blot analysis of various cells using GPR83 Polyclonal Antibody

Western blot analysis of GPR83 Antibody. The lane on the right is blocked with the GPR83 peptide.