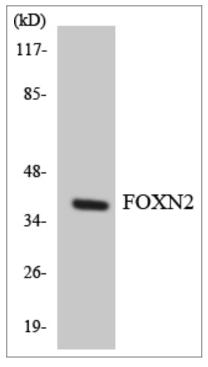

# | Validation Data

Western blot analysis of lysates from HeLa, 293, and HUVEC cells, using FOXN2 Antibody. The lane on the right is blocked with the synthesized peptide.

Western blot analysis of the lysates from K562 cells using FOXN2 antibody.