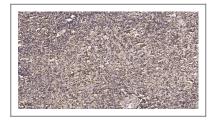

Immunohistochemical analysis of paraffin-embedded human spleen. 1, Tris-EDTA,pH9.0 was used for antigen retrieval. 2 Antibody was diluted at 1:200(4° overnight.3,Secondary antibody was diluted at 1:200(room temperature, 45min).