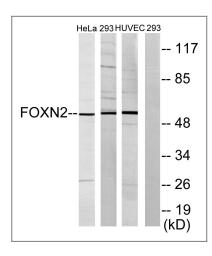

# | Validation Data

Western blot analysis of lysates from HeLa, 293, and HUVEC cells, using FOXN2 Antibody. The lane on the right is blocked with the synthesized peptide.

Western blot analysis of the lysates from K562 cells using FOXN2 antibody.