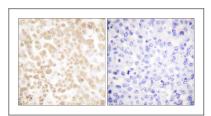

### **| Validation Data**

Immunohistochemistry analysis of paraffin-embedded human breast carcinoma tissue, using Fra-2 Antibody. The picture on the right is blocked with the synthesized peptide.

Western blot analysis of lysates from LOVO cells, using Fra-2 Antibody. The lane on the right is blocked with the synthesized peptide.