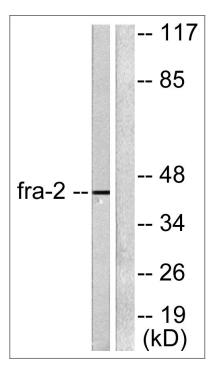

### **| Validation Data**

Immunohistochemistry analysis of paraffin-embedded human breast carcinoma tissue, using Fra-2 Antibody. The picture on the right is blocked with the synthesized peptide.

Western blot analysis of lysates from LOVO cells, using Fra-2 Antibody. The lane on the right is blocked with the synthesized peptide.