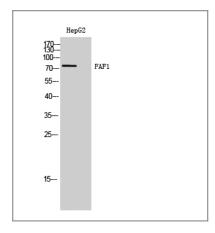

#### **I** Validation Data

Western Blot analysis of HepG2 cells using FAF1 Polyclonal Antibody