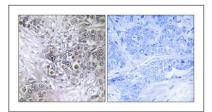

#### **I** Validation Data

Immunohistochemical analysis of paraffin-embedded Human breast cancer. Antibody was diluted at 1:100(4° overnight). High-pressure and temperature Tris-EDTA,pH8.0 was used for antigen retrieval. Negetive contrl (right) obtaned from antibody was pre-absorbed by immunogen peptide.