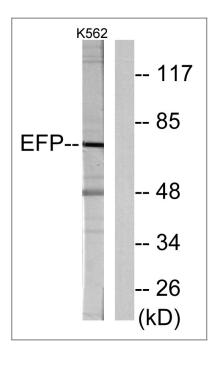

Western blot analysis of lysates from K562 cells, using ZNF147 Antibody. The lane on the right is blocked with the synthesized peptide.

Western Blot analysis of various cell lysis. Primary Antibody was diluted at 1:1000. Secondary antibody(catalog#:RS23920 was diluted at 1:10000