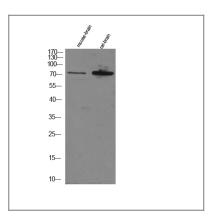

Western blot analysis of lysates from K562 cells, using ZNF147 Antibody. The lane on the right is blocked with the synthesized peptide.

Western Blot analysis of various cell lysis. Primary Antibody was diluted at 1:1000. Secondary antibody(catalog#:RS23920 was diluted at 1:10000