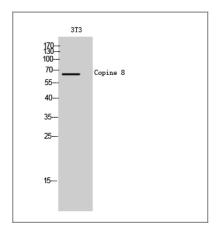

#### **Validation Data**

Western Blot analysis of 3T3 cells using Copine 8 Polyclonal Antibody

Immunohistochemistry analysis of paraffin-embedded human lung carcinoma tissue, using CPNE8 Antibody. The picture on the right is blocked with the synthesized peptide.