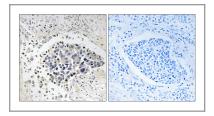

#### **Validation Data**

Western Blot analysis of 3T3 cells using Copine 8 Polyclonal Antibody

Immunohistochemistry analysis of paraffin-embedded human lung carcinoma tissue, using CPNE8 Antibody. The picture on the right is blocked with the synthesized peptide.