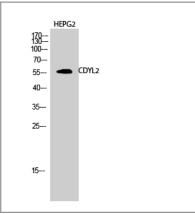

Western Blot analysis of HEPG2 cells using CDYL2 Polyclonal Antibody diluted at 1:1000 cells nucleus extracted by Minute TM Cytoplasmic and Nuclear Fractionation kit (SC-003,Inventbiotech,MN,USA).

Immunohistochemistry analysis of paraffin-embedded human breast carcinoma, using CDYL2 Antibody. The picture on the right is blocked with the synthesized peptide.