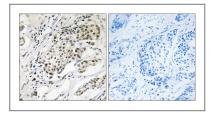

Western Blot analysis of HEPG2 cells using CDYL2 Polyclonal Antibody diluted at 1:1000 cells nucleus extracted by Minute TM Cytoplasmic and Nuclear Fractionation kit (SC-003,Inventbiotech,MN,USA).

Immunohistochemistry analysis of paraffin-embedded human breast carcinoma, using CDYL2 Antibody. The picture on the right is blocked with the synthesized peptide.