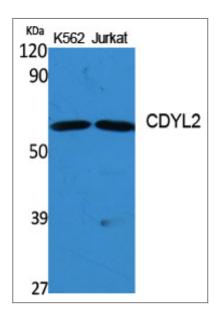

#### **Validation Data**

Western Blot analysis of various cells using CDYL2 Polyclonal Antibody diluted at 1:1000 cells nucleus extracted by Minute TM Cytoplasmic and Nuclear Fractionation kit (SC-003,Inventbiotech,MN,USA).