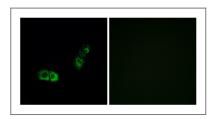

### **| Validation Data**

Immunofluorescence analysis of A549 cells, using BRS3 Antibody. The picture on the right is blocked with the synthesized peptide.

Western blot analysis of the lysates from HT-29 cells using BRS3 antibody.