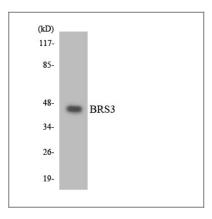

### **| Validation Data**

Immunofluorescence analysis of A549 cells, using BRS3 Antibody. The picture on the right is blocked with the synthesized peptide.

Western blot analysis of the lysates from HT-29 cells using BRS3 antibody.