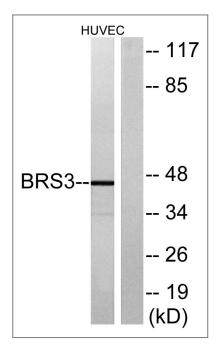

### **| Validation Data**

Immunofluorescence analysis of A549 cells, using BRS3 Antibody. The picture on the right is blocked with the synthesized peptide.

Western blot analysis of the lysates from HT-29 cells using BRS3 antibody.