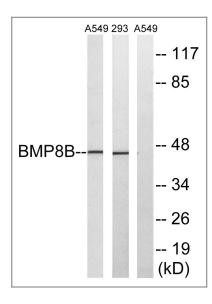

Western Blot analysis of various cells using BMP-8B Polyclonal Antibody diluted at 1:2000

Western blot analysis of lysates from 293 and A549 cells, using BMP8B Antibody. The lane on the right is blocked with the synthesized peptide.