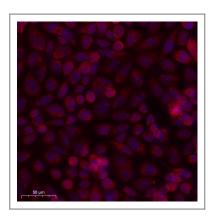

#### **| Validation Data**

Immunofluorescence analysis of Siha cell. 1, primary Antibody was diluted at 1:100(4°C overnight). 2, Goat Anti Rabbit IgG (H&L) - AFluor 594 Secondary antibody(catalog No: RS3611) was diluted at 1:500(room temperature, 50min).