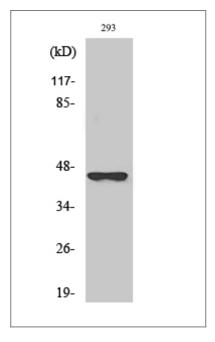

Western Blot analysis of various cells using BMP-8B Polyclonal Antibody diluted at 1:2000

Western blot analysis of lysates from 293 and A549 cells, using BMP8B Antibody. The lane on the right is blocked with the synthesized peptide.