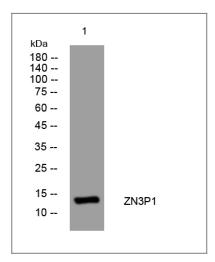

### **Validation Data**

Western blot analysis of lysates from Hela cells, primary antibody was diluted at 1:1000, 4° over night