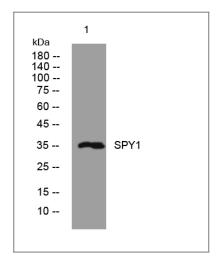

### **| Validation Data**

Western blot analysis of lysates from HEK293 cells, primary antibody was diluted at 1:1000, 4°over night